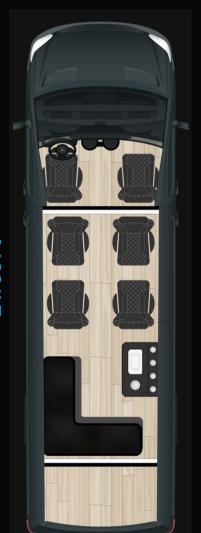

## **Diplomat Series**

## **FEATURES**

- (4-6) Leather Captain Chairs. (1-2) Rear Bench (seats 3-6) Driver & Co-Pilot Seats Recovered to Match Rear Seats.
- Luxury Vinyl Side Panels
- Custom Side
  Moldings Featuring
  Cup Holders
- USB Ports in each Row, 110V outlet and HDMI Port Front Row
- Signature LED and/or Star Ceiling, Suede Headliner
- (2) 43" LED Smart TV's covered with Black Mirror Plexy
- Premium Sound System
- Waterproof Vinyl Flooring
- 60000 BTU HVAC System
- Fully Insulated Cabin

# **EXECUTIVE**

www.thebuscoach.com

170" Standard Wheelbase

170" Extended Wheelbase

6 Capitan chairs w/ rear console

4 Capitan Chairs, (2) Side By Side Benches, Rear Bathroom

4 Capitan Chairs, "L" Bench

4 Capitan Chairs, Rear Bench