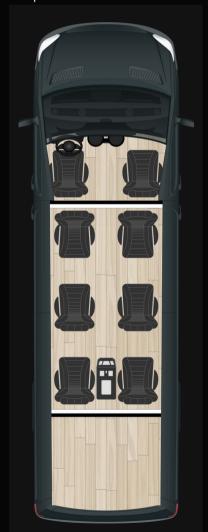

## **Diplomat Series**

## **FEATURES**

- (4-6) Leather Captain Chairs. (1-2) Rear Bench (seats 3-6) Driver & Co-Pilot Seats Recovered to Match Rear Seats.
- Luxury Vinyl Side Panels
- Custom Side
  Moldings Featuring
  Cup Holders
- USB Ports in each Row, 110V outlet and HDMI Port Front Row
- Signature LED and/or Star Ceiling, Suede Headliner
- (2) 43" LED Smart TV's covered with Black Mirror Plexy
- Premium Sound System
- Waterproof Vinyl Flooring
- 60000 BTU HVAC System
- Fully Insulated Cabin

# **EXECUTIVE**

www.thebuscoach.com

170" Standard Wheelbase

170" Extended Wheelbase

6 Capitan chairs w/ rear console

4 Capitan Chairs, (2) Side By Side Benches, Rear Bathroom

4 Capitan Chairs, "L" Bench

4 Capitan Chairs, Rear Bench