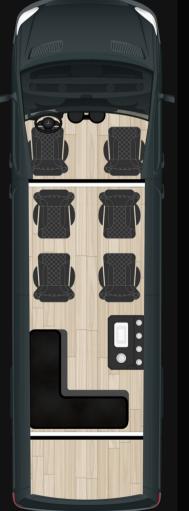

# **EXECUTIVE**

www.thebuscoach.com

170" Standard Wheelbase

170" Extended Wheelbase

6 Capitan chairs w/ rear console

4 Capitan Chairs, (2) Side By Side Benches, Rear Bathroom

4 Capitan Chairs, "L" Bench

4 Capitan Chairs, Rear Bench