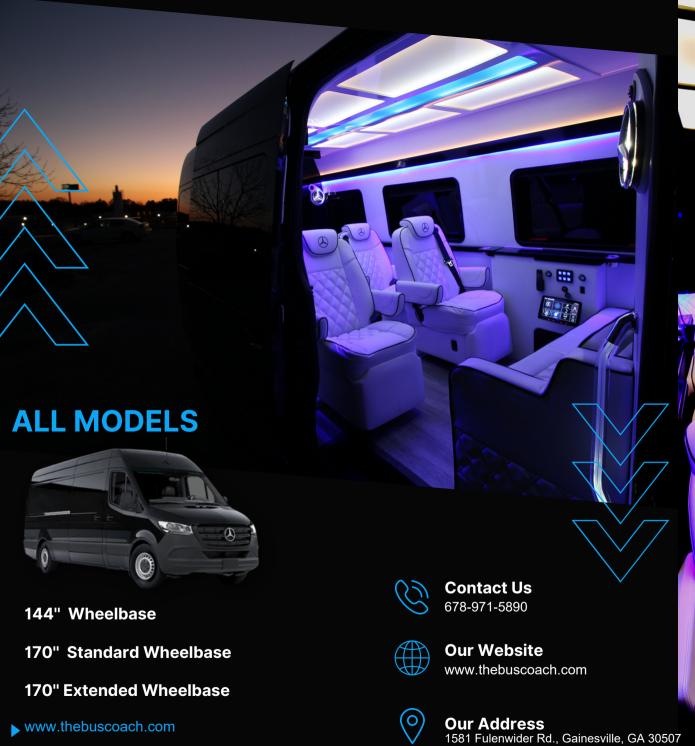

## Shuttle Series

# SHUTTLE SERIES

www.thebuscoach.com

144" Extended Wheelbase

• (9-10) Passengers with Limited Luggage Space

LAYOUT 3

170" Standard Wheelbase

• (12-13) Passengers with Limited Luggage Space

#### 170" Extended Wheelbase

• (12-13) Passengers with 24" of Luggage Space