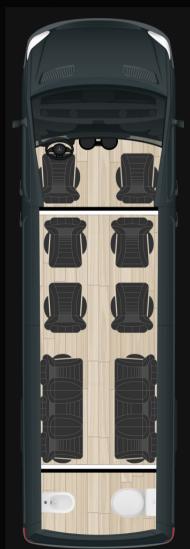

## **Diplomat Series**

## **FEATURES**

- (4-6) Leather Captain Chairs. (1-2) Rear Bench (seats 3-6) Driver & Co-Pilot Seats Recovered to Match Rear Seats.
- Luxury Vinyl Side Panels
- Custom Side
  Moldings Featuring
  Cup Holders
- USB Ports in each Row, 110V outlet and HDMI Port Front Row
- Signature LED and/or Star Ceiling, Suede Headliner
- (2) 43" LED Smart TV's covered with Black Mirror Plexy
- Premium Sound System
- Waterproof Vinyl Flooring
- 60000 BTU HVAC System
- Fully Insulated Cabin

# **EXECUTIVE**

www.thebuscoach.com

170" Standard Wheelbase

170" Extended Wheelbase

6 Capitan chairs w/ rear console

4 Capitan Chairs, (2) Side By Side Benches, Rear Bathroom

4 Capitan Chairs, "L" Bench

4 Capitan Chairs, Rear Bench