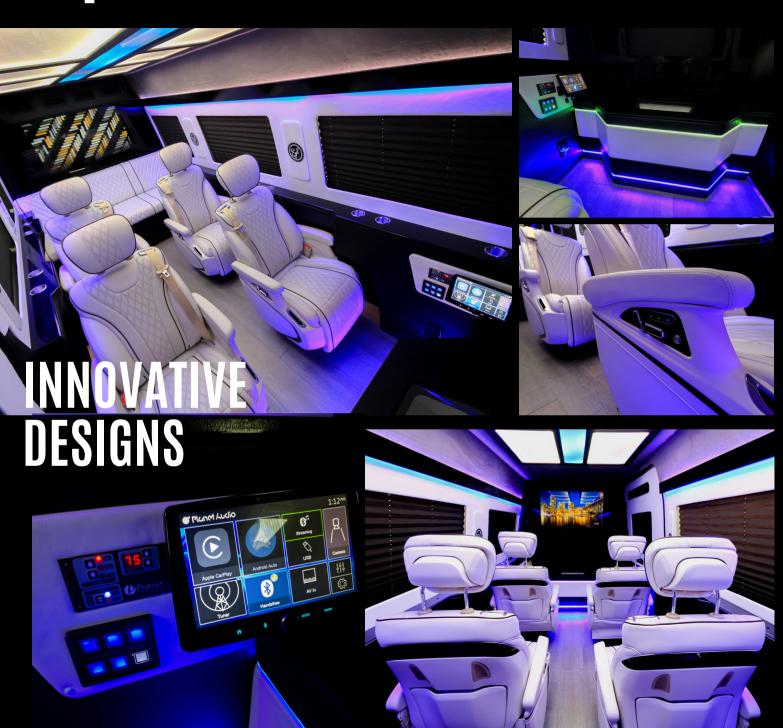

## **Diplomat Series**

## **FEATURES**

- (4-6) Leather Captain Chairs. (1-2) Rear Bench (seats 3-6) Driver & Co-Pilot Seats Recovered to Match Rear Seats.
- Luxury Vinyl Side Panels
- Custom Side
  Moldings Featuring
  Cup Holders
- USB Ports in each Row, 110V outlet and HDMI Port Front Row
- Signature LED and/or Star Ceiling, Suede Headliner
- (2) 43" LED Smart TV's covered with Black Mirror Plexy
- Premium Sound System
- Waterproof Vinyl Flooring
- 60000 BTU HVAC System
- Fully Insulated Cabin