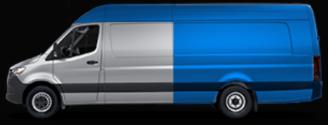

## Shuttle Series

## **FEATURES**

- (12-13) Leather Shuttle Seats. Driver & Co-Pilot Seats Recovered to Match Rear Seats
- Luxury Vinyl Side Panels
- USB Ports in each Row, 110V outlet and HDMI Port Front Row
- Signature LED Ceiling, Suede Headliner
- (2) 43" LED Smart TV's covered with Black Mirror Plexy
- Premium Wet Bar + Cup holders
- Epoxy Custom Table w/ cup holders
- Premium Sound System
- Waterproof Vinyl Flooring
- 60000 BTU HVAC System
- Fully Insulated Cabin

# SHUTTLE SERIES

www.thebuscoach.com

144" Extended Wheelbase

• (9-10) Passengers with Limited Luggage Space

LAYOUT 3

170" Standard Wheelbase

• (12-13) Passengers with Limited Luggage Space

#### 170" Extended Wheelbase

• (12-13) Passengers with 24" of Luggage Space