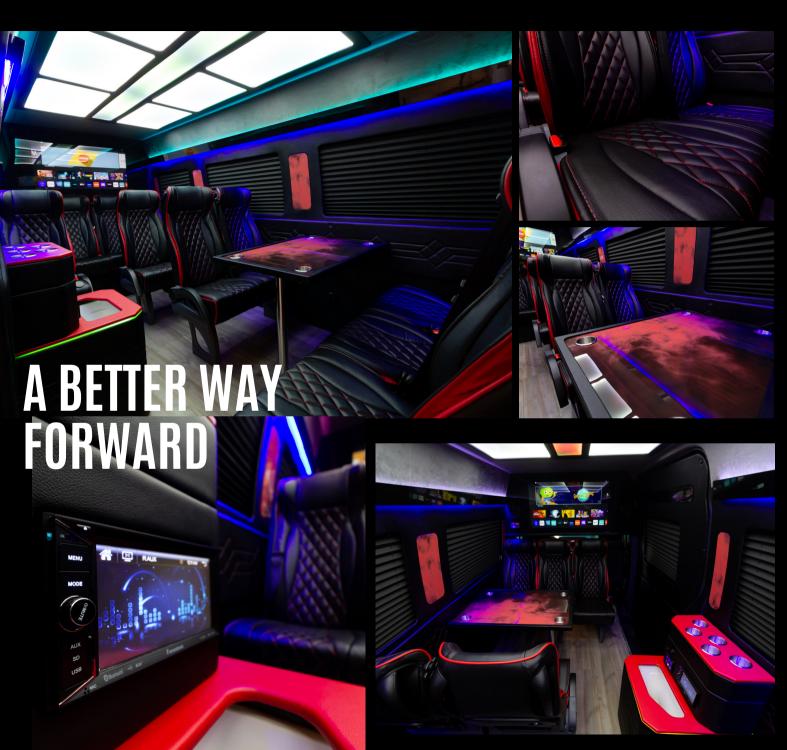

## **FEATURES**

- (12-13) Leather Shuttle Seats. Driver & Co-Pilot Seats Recovered to Match Rear Seats
- Luxury Vinyl Side Panels
- USB Ports in each Row, 110V outlet and HDMI Port Front Row
- Signature LED Ceiling, Suede Headliner
- (2) 43" LED Smart TV's covered with Black Mirror Plexy
- Premium Wet Bar + Cup holders
- Epoxy Custom Table w/ cup holders
- Premium Sound System
- Waterproof Vinyl Flooring
- 60000 BTU HVAC System
- Fully Insulated Cabin

## **FEATURES**

- (4-6) Leather Captain Chairs. (1-2) Rear Bench (seats 3-6) Driver & Co-Pilot Seats Recovered to Match Rear Seats.
- Luxury Vinyl Side Panels
- Custom Side
  Moldings Featuring
  Cup Holders
- USB Ports in each Row, 110V outlet and HDMI Port Front Row
- Signature LED and/or Star Ceiling, Suede Headliner
- (2) 43" LED Smart TV's covered with Black Mirror Plexy
- Premium Sound System
- Waterproof Vinyl Flooring
- 60000 BTU HVAC System
- Fully Insulated Cabin