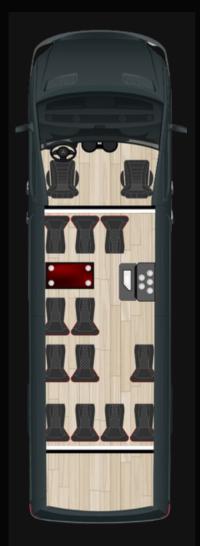

# SHUTTLE SERIES

www.thebuscoach.com

144" Extended Wheelbase

• (9-10) Passengers with Limited Luggage Space

LAYOUT 3

170" Standard Wheelbase

• (12-13) Passengers with Limited Luggage Space

#### 170" Extended Wheelbase

• (12-13) Passengers with 24" of Luggage Space