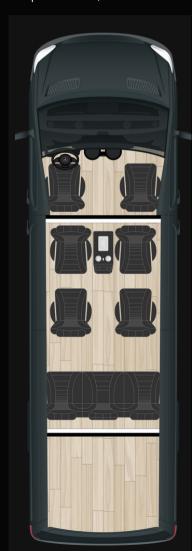

# SHUTTLE SERIES

www.thebuscoach.com

144" Extended Wheelbase

• (9-10) Passengers with Limited Luggage Space

LAYOUT 3

170" Standard Wheelbase

• (12-13) Passengers with Limited Luggage Space

#### 170" Extended Wheelbase

• (12-13) Passengers with 24" of Luggage Space