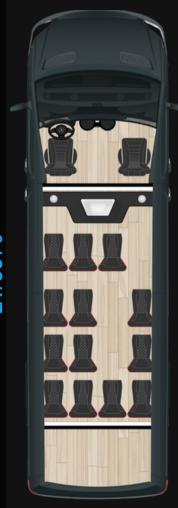

# SHUTTLE SERIES

www.thebuscoach.com

144" Extended Wheelbase

• (9-10) Passengers with Limited Luggage Space

LAYOUT 3

170" Standard Wheelbase

• (12-13) Passengers with Limited Luggage Space