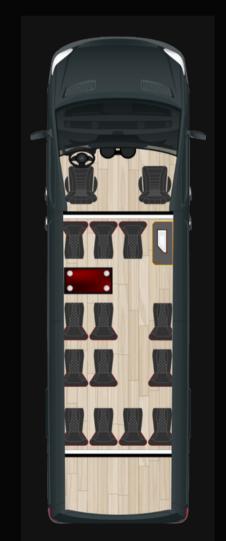

# SHUTTLE SERIES

www.thebuscoach.com

144" Extended Wheelbase

• (9-10) Passengers with Limited Luggage Space

LAYOUT 3

170" Standard Wheelbase

• (12-13) Passengers with Limited Luggage Space

#### 170" Extended Wheelbase

• (12-13) Passengers with 24" of Luggage Space